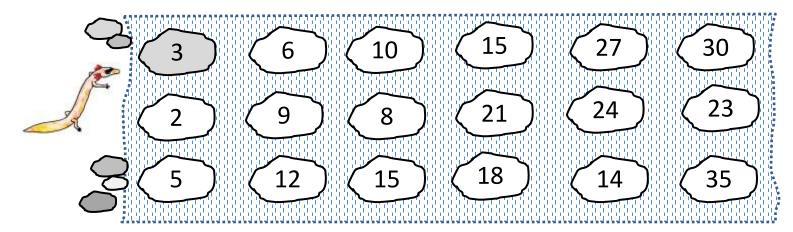

## 3 TIMES TABLE - COUNT BY 3S RIVER CROSSING

Help Captain Salamander to cross the river by shading the stepping stones counting up in 3s.

Count by 3s up to 30

$$3 \rightarrow \underline{\hspace{1cm}} \rightarrow$$