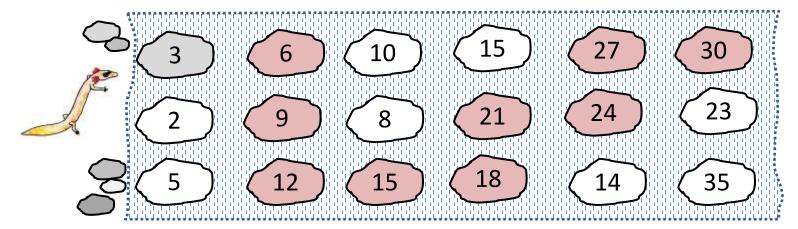

## 3 TIMES TABLE - COUNT BY 3S RIVER CROSSING

Help Captain Salamander to cross the river by shading the stepping stones counting up in 3s.

Count by 3s up to 30

**ANSWERS** 

$$3 \rightarrow \underline{6} \rightarrow \underline{9} \rightarrow \underline{12} \rightarrow \underline{15} \rightarrow \underline{18} \rightarrow \underline{21} \rightarrow \underline{24} \rightarrow \underline{27} \rightarrow \underline{30}$$