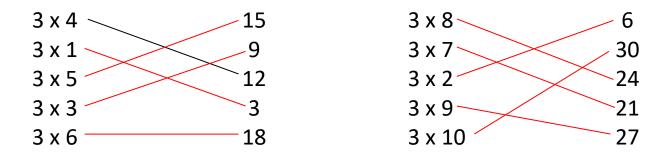

Fill in the missing numbers in the 3 times table.

Draw lines to match the 3 times table fact to its answer.

| 3 x 4 🔍 | 15 | 3 x 8  | 6  |
|---------|----|--------|----|
| 3 x 1   | 9  | 3 x 7  | 30 |
| 3 x 5   | 12 | 3 x 2  | 24 |
| 3 x 3   | 3  | 3 x 9  | 21 |
| 3 x 6   | 18 | 3 x 10 | 27 |