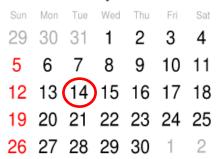

## April

| 1. | Ashley circled | the day for | her field trip. | What is the | date of her | field trip? |
|----|----------------|-------------|-----------------|-------------|-------------|-------------|
|    |                |             |                 |             |             |             |

\_\_\_\_\_

- 2. Ashley needs to pay a fee the Friday before the field trip. What is the due date for the fee?
- 3. Ashley has piano lessons every Wednesday. How many piano lessons is she

going to have in March?

4. What is the date of the first Friday of April?

\_\_\_\_\_

5. Which day of the week is April 27<sup>th</sup>?

\_\_\_\_\_

6. How many Saturdays are there in April?

\_\_\_\_\_

7. How many days are in April?

\_\_\_\_\_

## **Answers**

- April 14<sup>th</sup>
  April 10<sup>th</sup>
- 3. 5
- 4. April 3<sup>rd</sup>
- 5. Monday
- 6. 4 7. 30