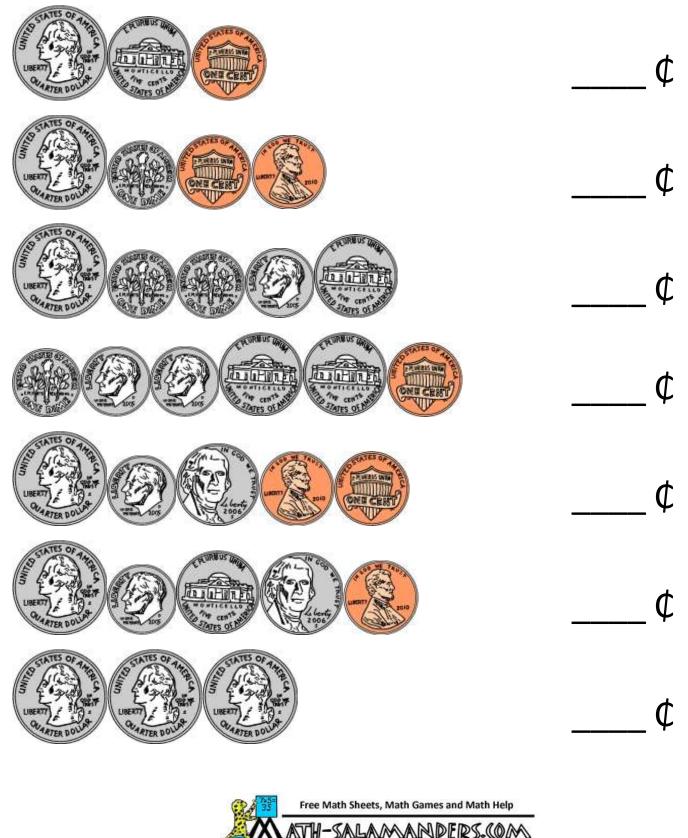

## COUNTING QUARTERS, DIMES, NICKELS AND PENNIES SHEET 2

Work out the amount of money shown in cents.

## Date