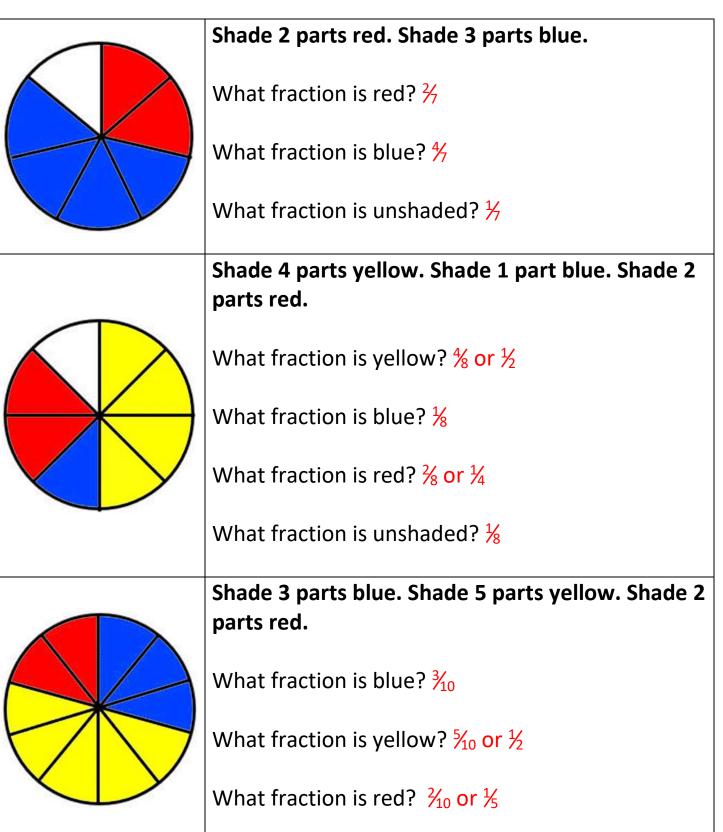

## **FRACTION CIRCLES 2**

| $\frown$                                                                                                             | Shade 2 parts red. Shade 3 parts blue.                      |
|----------------------------------------------------------------------------------------------------------------------|-------------------------------------------------------------|
| $\langle \rangle$                                                                                                    | What fraction is red?                                       |
| $ \land \land$ | What fraction is blue?                                      |
| $\bigvee$                                                                                                            | What fraction is unshaded?                                  |
|                                                                                                                      | Shade 4 parts yellow. Shade 1 part blue. Shade 2 parts red. |
| $\wedge \wedge$                                                                                                      | What fraction is yellow?                                    |
| $\bigvee$                                                                                                            | What fraction is blue?                                      |
|                                                                                                                      | What fraction is red?                                       |
|                                                                                                                      | Shade 3 parts blue. Shade 5 parts yellow. Shade 1 part red. |
| $\bigwedge$                                                                                                          | What fraction is blue?                                      |
| $\square$                                                                                                            | What fraction is yellow?                                    |
| $\bigvee$                                                                                                            | What fraction is red?                                       |
|                                                                                                                      | What fraction is unshaded?                                  |