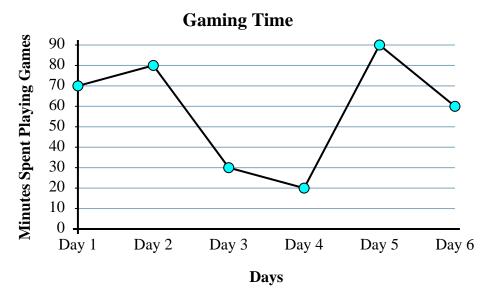

3. \_\_\_\_\_

9. \_\_\_\_\_

10. \_\_\_\_\_

The graph below shows the minutes Tommy spent playing video games. Use the graph to answer the questions.

- 1) Which day did he spend the most time playing games?
- 2) Which day did he spend the least time playing games?
- 3) From Day 2 to Day 3 did the amount of time he spent playing games increase or decrease?
- 4) How many minutes did he play on Day 6?
- 5) How many minutes did he play on Day 2?
- **6)** Did he spend more time playing on Day 2 or Day 1?
- 7) Did he spend less time playing on Day 6 or Day 1?
- 8) What is the difference in the amount of time spent playing on Day 5 and the amount spent playing on Day 2?
- 9) What is the total time he spent playing?
- **10)** On Day 3 he wanted to play at least 30 minutes. Did he get to or not?