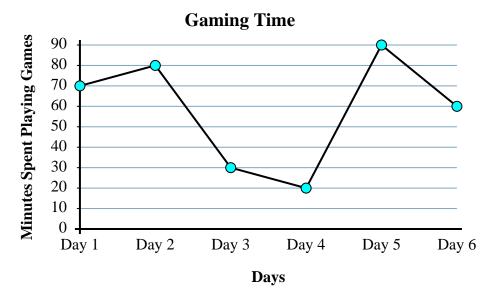

The graph below shows the minutes Tommy spent playing video games. Use the graph to answer the questions.

- 1) Which day did he spend the most time playing games?
- 2) Which day did he spend the least time playing games?
- 3) From Day 2 to Day 3 did the amount of time he spent playing games increase or decrease?
- 4) How many minutes did he play on Day 6?
- 5) How many minutes did he play on Day 2?
- **6**) Did he spend more time playing on Day 2 or Day 1?
- 7) Did he spend less time playing on Day 6 or Day 1?
- 8) What is the difference in the amount of time spent playing on Day 5 and the amount spent playing on Day 2?
- 9) What is the total time he spent playing?
- 10) On Day 3 he wanted to play at least 30 minutes. Did he get to or not?