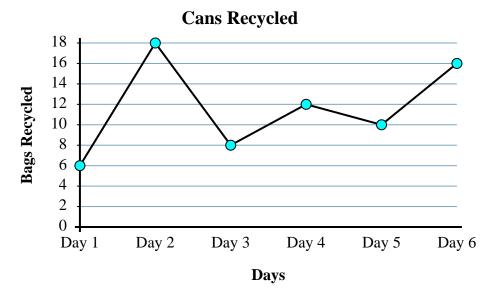

## **Answers**

- 1. \_\_\_\_\_
- 2
- 3. \_\_\_\_\_
- 4.
- 5. \_\_\_\_\_
- 6.
- 7. \_\_\_\_\_
- 8. \_\_\_\_\_
- 9. \_\_\_\_\_
- 10. \_\_\_\_\_

The graph below shows the bags of cans recycled. Use the graph to answer the questions.

## **Answers**

- **Day 2**
- 2 Day 1
- 3. Decrease
  - 12
- 5. **10**
- 6. **Day 4**
- **Day 3**
- 12
- **70**
- 10. **no**