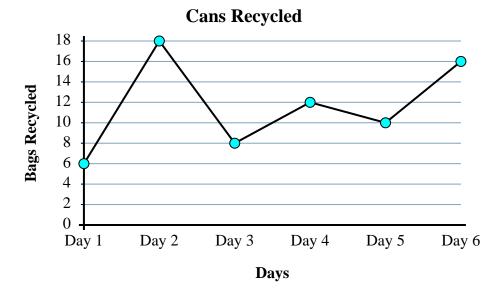

The graph below shows the bags of cans recycled. Use the graph to answer the questions.

- 1) Which day had the greatest number of bags recycled?
- 2) Which day had the fewest bags recycled?
- 3) From Day 2 to Day 3 did the amount of bags recycled increase or decrease?
- 4) How many bags were recycled on Day 4?
- 5) How many bags were recycled on Day 5?
- **6)** Were more bags recycled on Day 4 or Day 5?
- 7) Were fewer bags recycled on Day 4 or Day 3?
- **8)** What is the difference in the number of bags recycled on Day 2 and the number recycled on Day 1?
- 9) What is the total number of bags recycled?
- 10) On Day 6 the goal was to recycle 18 bags. Was the goal reached?

- 1) Which day had the greatest number of bags recycled?
- 2) Which day had the fewest bags recycled?
- 3) From Day 2 to Day 3 did the amount of bags recycled increase or decrease?
- 4) How many bags were recycled on Day 4?
- 5) How many bags were recycled on Day 5?
- **6)** Were more bags recycled on Day 4 or Day 5?
- 7) Were fewer bags recycled on Day 4 or Day 3?
- **8**) What is the difference in the number of bags recycled on Day 2 and the number recycled on Day 1?
- 9) What is the total number of bags recycled?
- 10) On Day 6 the goal was to recycle 18 bags. Was the goal reached?