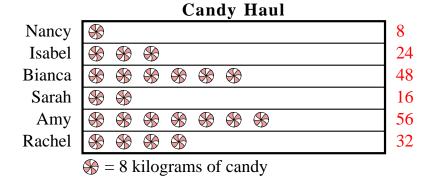

Nancy and her friends were comparing the amount of candy they received on Halloween. They recorded their information in the pictograph below.

Candy Haul Nancy Isabel Bianca  $\Re$ (1) Sarah Amy  $\Re$  $\Re$ 8 Rachel 8  $\Re$ 8  $\Re$  = 8 kilograms of candy

- **6)** Who got the most candy?
- 7) Who got the least amount of candy?
- 8) Who got more candy, Sarah or Isabel?
- 9) How many kilograms of candy did Amy get?
- 10) How many kilograms of candy did Rachel get?

Nancy and her friends were comparing the amount of candy they received on Halloween. They recorded their information in the pictograph below.

- **6)** Who got the most candy?
- 7) Who got the least amount of candy?
- 8) Who got more candy, Sarah or Isabel?
- 9) How many kilograms of candy did Amy get?
- 10) How many kilograms of candy did Rachel get?

## **Answers**

- 1. Friday
- 2. Thursday
  - Wednesday
    - 9
- <sub>5</sub> 18
- 6. **Amy**
- 7. Nancy
- 8 Isabel
- **56**
- <sub>10</sub> 32