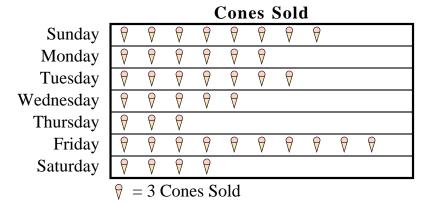

## Solve each problem.

At a fundraiser students from Mrs. Long's class were selling ice cream cones. Mrs. Long recorded their sales information in the pictograph below.

- 1) Which day did they sell the most ice cream cones?
- 2) Which day did they sell the fewest ice cream cones?
- 3) Did they sell more cones on Saturday or Wednesday?
- 4) How many ice cream cones did they sell on Thursday?
- 5) How many ice cream cones did they sell on Monday?

## **Answers**

- 1. Friday
- 2. Thursday
  - Wednesday
    - 9
- <sub>5</sub> 18
- 6. **Amy**
- 7. Nancy
- 8 Isabel
- **56**
- <sub>10</sub> 32