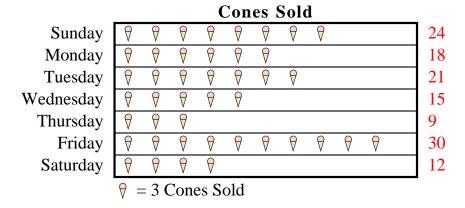

## Solve each problem.

At a fundraiser students from Mrs. Long's class were selling ice cream cones. Mrs. Long recorded their sales information in the pictograph below.

- 1) Which day did they sell the most ice cream cones?
- 2) Which day did they sell the fewest ice cream cones?
- 3) Did they sell more cones on Saturday or Wednesday?
- 4) How many ice cream cones did they sell on Thursday?
- 5) How many ice cream cones did they sell on Monday?

## **Answers**

- 1. Friday
- 2. Thursday
  - Wednesday
    - 9
- <sub>5</sub> 18
- 6. **Amy**
- 7. Nancy
- 8 Isabel
- **56**
- <sub>10</sub> 32